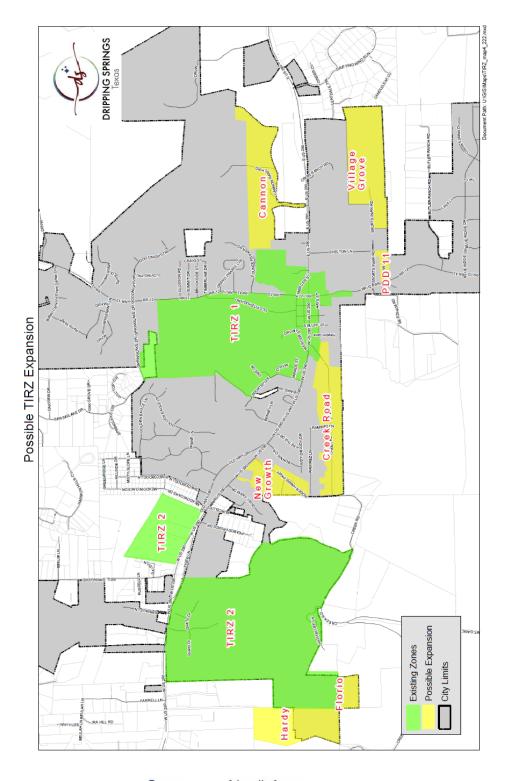

#### Potential Areas to Add to TIRZ:

Village Grove (for Civic Site project and tax base)
Additional lots in Bunker Ranch (for tax base)
Creek Road area (for Creek Road project)
Cannon East (for downtown projects and tax base)
PDD 11 (for projects and tax base)
New Growth (for Creek Road project and tax base)
Anarene (County only) (Transportation projects and tax base)

City Staff is looking for direction on whether to change, add, or remove any parcels or projects. The updated TIRZ Project Plans are attached and include all potential projects and parcels. The next TIRZ meeting is on October 17, 2022 where they will make their final recommendations and the items will be back on the October 18<sup>th</sup> City Council Agenda. Items to consider include: ordinances expanding the maps, Updated Project Plans, and an amended interlocal with the County.