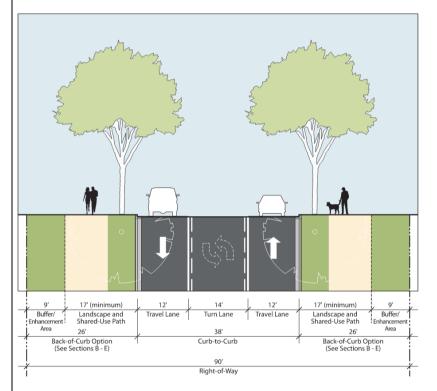

The City's approved Transportation Master Plan (TMP) shows Wallace Street as a two-Lane Commercial Local Street (CLS2). This project proposes to improve Wallace Street to match the TMP for its entire length from Bluff Street to RR12, approximately 1,000 linear feet. It will remain a two-lane road but will establish much needed parallel parking, curb and gutter

Dripping Springs TIRZ No. 1 Updated Final Project Plan - 2022

Page 6 of 17

stormwater conveyance and pedestrian sidewalks on both sides of the street all within the existing 50-foot Right of Way.

2 Lane Minor Arterial Divided with Center Turn Lane City of Dripping Springs - Transportation Master Plan

2 Lane Downtown Commercial Street with Parallel Parking City of Dripping Springs - Transportation Master Plan

#### **Creek Road Improvements:**

The City's approved Transportation Master Plan shows Creek Road as a two-Lane Major Divided Arterial (MAD2). This street section improves traffic flow and safety while establishing pedestrian access facilities and improving drainage for this approximately 1-mile corridor. It will remain a two-lane road but will be divided either by a median or center turn lane. This section also includes shared use paths and curb and guttered stormwater conveyance. Right of Way (ROW) of 90 to 100 feet will be required to provide these improvements. Much of the existing ROW is as narrow as 50 feet. The project will provide much needed improvements to a heavily utilized east/west connector that is forecasted to see increased development. Prior to finalization of the street section additional study will be done.