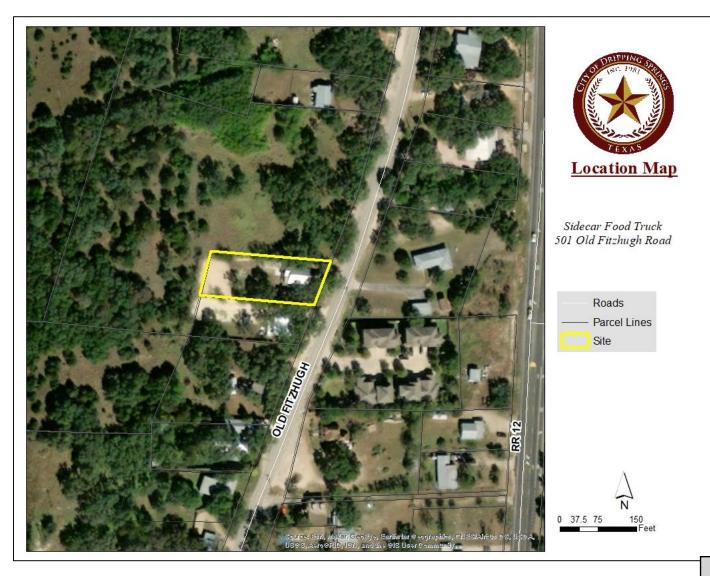

#### **BUSINESS AGENDA**

- 5. Discuss and consider the appointment of one (1) individual to the Parks & Recreation Commission as the Dripping Springs Youth Sports Association (DSYSA) representative for a term ending June 30, 2024.
- <u>6.</u> Discuss and consider approval of the expansion of the Farmers Market to host a Saturday morning market. Sponsor: Council Member Sherrie Parks.
- 7. Discuss and consider an Ordinance amending Appendix A: Article A1.000 (General Provisions) of the Dripping Springs Code of Ordinances; Amending the Dripping Springs Fee Schedule Section 3: Site Development; Section 9: Parks & Recreation; Section 15: Farmers Market; and Section 17: Dripping Springs Ranch Park. Sponsor: Council Member Sherrie Parks
- 8. Public hearing and consideration of an Ordinance approving CUP2022-0004: an application for a Conditional Use Permit to allow a mobile food vendor for longer than 10 days at 501 Old Fitzhugh Road. Applicant: Nathan Pruitt
  - a. Applicant Presentation
  - b. Staff Report