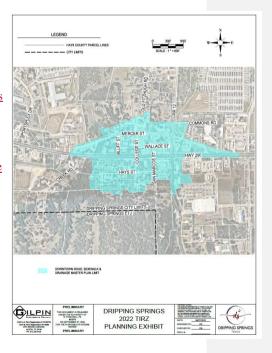

#### 2. Responding to the Challenge

In 2016, The City partnered with the County is requesting that the County to participate in a Tax Increment Reinvestment Zone ("TIRZ" or "Zone") to be created over certain commercial and some residential areas within the City. *Map Figure 2* below depicts the TIRZ Boundary and the respective areas of in-City (approximately 974 acres) and ETJ (approximately 1657 acres) included.

#### Map Figure 2: Proposed TIRZ boundary

Dripping Springs TIRZ No. 1 Updated Final Project Plan - 2022

Page 3 of 17

**Commented [LM1]:** This map will be updated once the new areas are added and the new projects are approved.