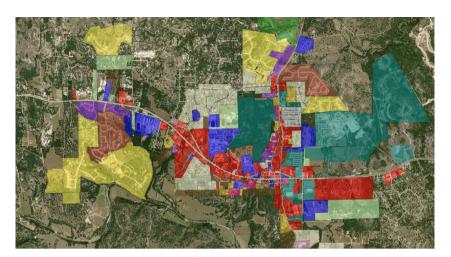

#### 3.2 Kind, Number and Location of Proposed Public Improvements (311.011(c)(2))

Proposed public improvements include drainage, roadways (including Old Fitzhugh Road and Creek Road), and various facilities. The majority of these improvements, including roadways, city hall as portion of Town Center, and parking, will be located in the City. Urban design components may also be within the City Limits. The map below indicates the probable location of the listed improvements; however, final alignments will be determined at the time of design. Public infrastructure improvements and civic facilities will be considered eligible projects anywhere within the Zone.

Dripping Springs TIRZ No. 1 Updated Final Project Plan - 2022 Map Figure 4-Location of Proposed Projects in TIRZ #1 and TIRZ #2.