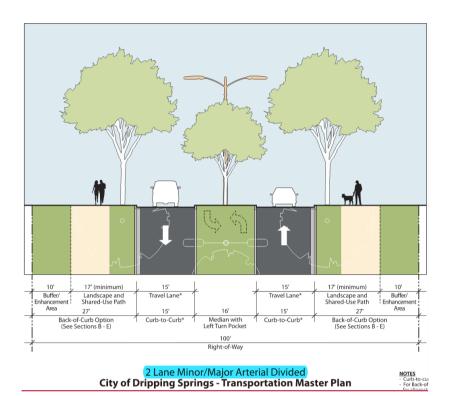

#### **Creek Road Improvements:**

The City's approved Transportation Master Plan shows Creek Road as a two-Lane Major Divided Arterial (MAD2). This street section improves traffic flow and safety while establishing pedestrian access facilities and improving drainage for this approximately 1-mile corridor. It will remain a two-lane road but will be divided either by a median or center turn lane. This section also includes shared use paths and curb and guttered stormwater conveyance. Right of Way (ROW) of 90 to 100 feet will be required to provide these improvements. Much of the existing ROW is as narrow as 50 feet. The project will provide much needed improvements to a heavily utilized east/west connector that is forecasted to see increased development. Prior to finalization of the street section additional study will be done.