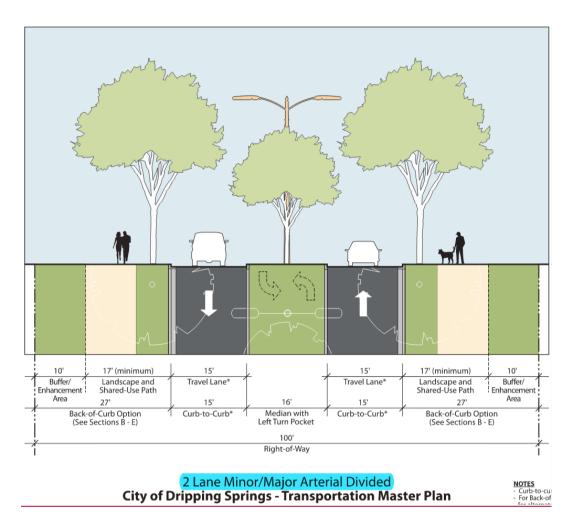

Dripping Springs TIRZ No. 1 Updated Final Project Plan - 2022

Page 6 of 17

stormwater conveyance and pedestrian sidewalks on both sides of the street all within the existing 50-foot Right of Way.

2 Lane Minor Arterial Divided with Center Turn Lane City of Dripping Springs - Transportation Master Plan