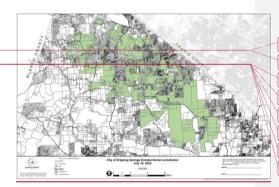

#### 1.1 Background

The City of Dripping Springs (the "City") is a Texas general law municipality incorporated in 1981, located 25 miles west of Austin, Texas. Dripping Springs has an unusually large Extra-Territorial Jurisdiction; with nearly 75,000 square acres the area expands from the city limits of Buda to Travis County and west of Austin. The Dripping Spring ETJ encompasses a majority of the northwestern half of Hays County. The City Limits and the City's ETJ are shown below in *Map Figure 1*.

Map Figure 1- City Limit and ETJ

Formatted: Not Expanded by / Condensed by

Dripping Springs TIRZ No. 1

Page 2 of 17