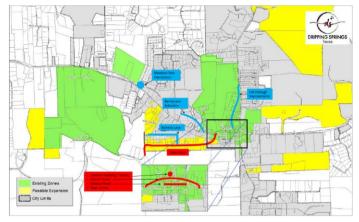

Dripping Springs TIRZ No. 1 Updated Final Project Plan - 2022 Map Figure 4-Location of Proposed Projects in TIRZ #1 and TIRZ #2.

#### 3.2 Kind, Number and Location of Proposed Public Improvements (311.011(c)(2))

Proposed public improvements include drainage, roadways (including Old Fitzhugh Road and Creek Road), and various facilities. The majority of these improvements, including roadways, city hall as portion of Town Center, and parking, will be located in the City. Urban design components may also be within the City Limits. The map below indicates the probable location of the listed improvements; however, final alignments will be determined at the time of design. Public infrastructure improvements and civic facilities will be considered eligible projects anywhere within the Zone.