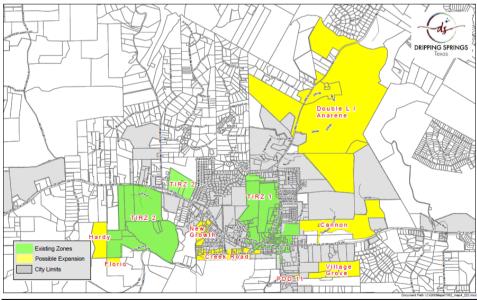

#### TIRZ Projects and Parcels - Staff Report

The TIRZ Board appointed a subcommittee to review whether to add parcels and projects to the two TIRZs. The subcommittee includes Commissioner Smith and Mayor Pro Tem Manassian. In addition the subcommittee includes: Michelle Fischer, Chad Gilpin, Howard Koontz, Keenan Smith, Aaron Reed, Laura Mueller

#### **Potential Projects to add:**

#### **Top Ranked Projects:**

Downtown Restrooms—TIRZ #1--\$300,000 (mens and womens and a family restroom—ours would be less because lower quality similar to Parks bathrooms)
Stephenson/Academy—TIRZ #1 (including parking lot improvements)
Village Grove Civic Site (Town Center)—New TIRZ or add to TIRZ #1
Creek Road: Drainage, Traffic Light, Street improvements – Expand TIRZ #2
Wallace Street: Drainage Study and Improvements—TIRZ #1 (including parking, sidewalk, pavement improvements)

#### Potential Areas to Add to TIRZ:

Village Grove (for Civic Site project and tax base)
Additional lots in Bunker Ranch (for tax base)
Creek Road area (for Creek Road project)
Cannon East (for downtown projects and tax base)
PDD 11 (for projects and tax base)
New Growth (for Creek Road project and tax base)
Anarene (County only) (Transportation projects and tax base)

City Staff is looking for direction on whether to change, add, or remove any parcels or projects. The updated TIRZ Project Plans are attached and include all potential projects and parcels. The next TIRZ meeting is on October 17, 2022 where they will make their final recommendations and the items will be back on the October 18<sup>th</sup> City Council Agenda. Items to consider include: ordinances expanding the maps, Updated Project Plans, and an amended interlocal with the County.