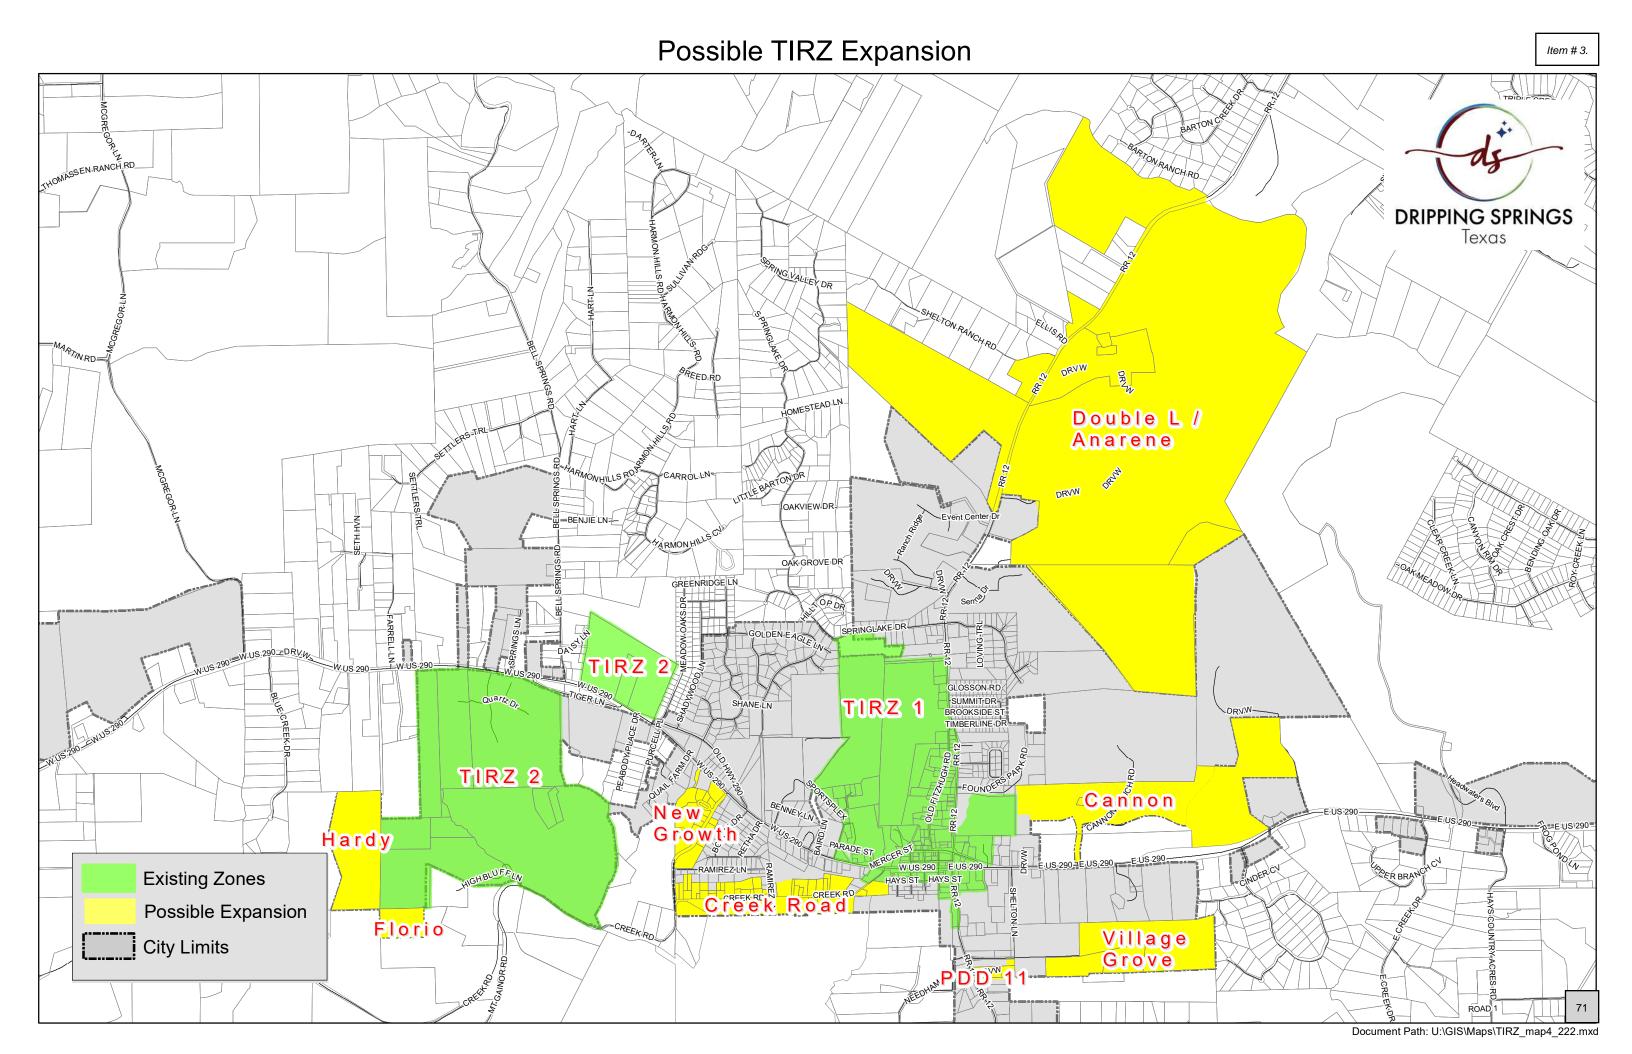

#### TIRZ Projects and Parcels - Staff Report

The TIRZ Board appointed a subcommittee to review whether to add parcels and projects to the two TIRZs. The subcommittee includes Commissioner Smith and Mayor Pro Tem Manassian. In addition the subcommittee includes: Michelle Fischer, Chad Gilpin, Howard Koontz, Keenan Smith, Aaron Reed, Laura Mueller

#### **Potential Projects to add:**

#### **Top Ranked Projects:**

Downtown Restrooms—TIRZ #1--\$300,000 (mens and womens and a family restroom—ours would be less because lower quality similar to Parks bathrooms)
Stephenson/Academy—TIRZ #1 (including parking lot improvements)
Village Grove Civic Site (Town Center)—New TIRZ or add to TIRZ #1
Creek Road: Drainage, Traffic Light, Street improvements – Expand TIRZ #2
Wallace Street: Drainage Study and Improvements—TIRZ #1 (including parking, sidewalk, pavement improvements)

#### Potential Areas to Add to TIRZ:

Village Grove (for Civic Site project and tax base)
Additional lots in Bunker Ranch (for tax base)
Creek Road area (for Creek Road project)
Cannon East (for downtown projects and tax base)
PDD 11 (for projects and tax base)
New Growth (for Creek Road project and tax base)
Anarene (County only) (Transportation projects and tax base)

City Staff is looking for direction on whether to change, add, or remove any parcels or projects. The updated TIRZ Project Plans are attached and include all potential projects and parcels. The next TIRZ meeting is on October 17, 2022 where they will make their final recommendations and the items will be back on the October 18<sup>th</sup> City Council Agenda. Items to consider include: ordinances expanding the maps, Updated Project Plans, and an amended interlocal with the County.