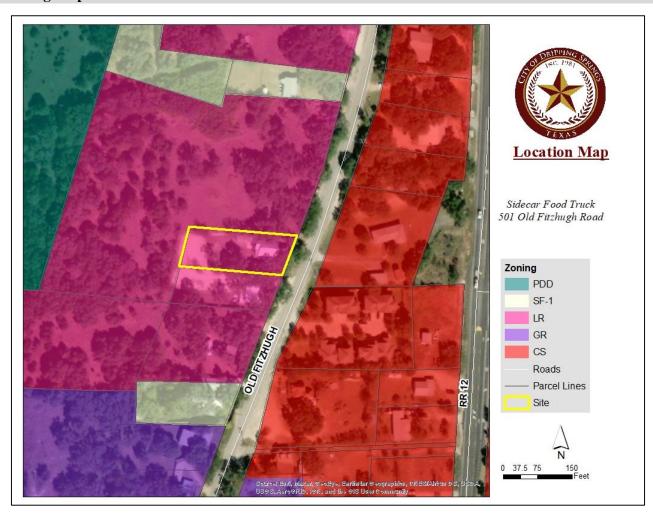

#### **BUSINESS AGENDA**

- 5. Discuss and consider the appointment of one (1) individual to the Parks & Recreation Commission as the Dripping Springs Youth Sports Association (DSYSA) representative for a term ending June 30, 2024.
- <u>6.</u> Discuss and consider approval of the expansion of the Farmers Market to host a Saturday morning market. Sponsor: Council Member Sherrie Parks.
- 7. Discuss and consider an Ordinance amending Appendix A: Article A1.000 (General Provisions) of the Dripping Springs Code of Ordinances; Amending the Dripping Springs Fee Schedule Section 3: Site Development; Section 9: Parks & Recreation; Section 15: Farmers Market; and Section 17: Dripping Springs Ranch Park. Sponsor: Council Member Sherrie Parks
- 8. Public hearing and consideration of an Ordinance approving CUP2022-0004: an application for a Conditional Use Permit to allow a mobile food vendor for longer than 10 days at 501 Old Fitzhugh Road. Applicant: Nathan Pruitt
  - a. Applicant Presentation
  - b. Staff Report