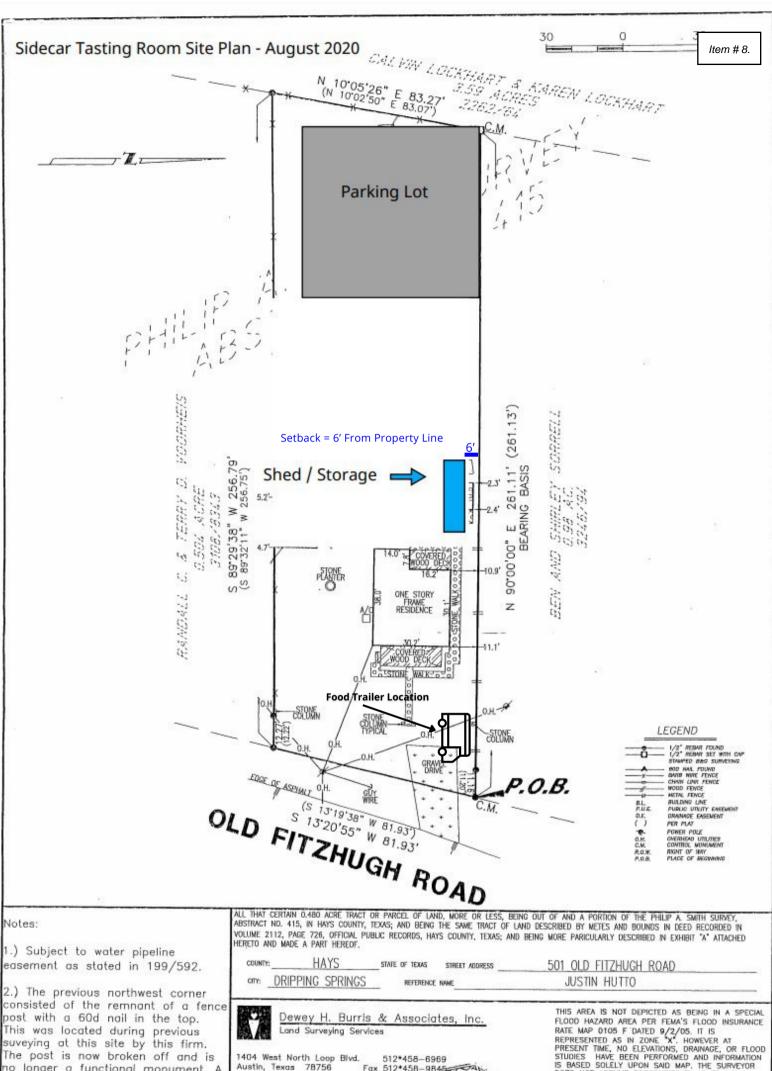

#### **BUSINESS AGENDA**

- 5. Discuss and consider the appointment of one (1) individual to the Parks & Recreation Commission as the Dripping Springs Youth Sports Association (DSYSA) representative for a term ending June 30, 2024.
- <u>6.</u> Discuss and consider approval of the expansion of the Farmers Market to host a Saturday morning market. Sponsor: Council Member Sherrie Parks.
- 7. Discuss and consider an Ordinance amending Appendix A: Article A1.000 (General Provisions) of the Dripping Springs Code of Ordinances; Amending the Dripping Springs Fee Schedule Section 3: Site Development; Section 9: Parks & Recreation; Section 15: Farmers Market; and Section 17: Dripping Springs Ranch Park. Sponsor: Council Member Sherrie Parks
- 8. Public hearing and consideration of an Ordinance approving CUP2022-0004: an application for a Conditional Use Permit to allow a mobile food vendor for longer than 10 days at 501 Old Fitzhugh Road. Applicant: Nathan Pruitt
  - a. Applicant Presentation
  - b. Staff Report