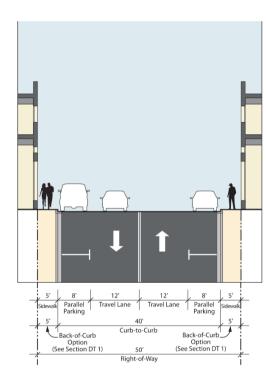

2 Lane Downtown Commercial Street with Parallel Parking City of Dripping Springs - Transportation Master Plan