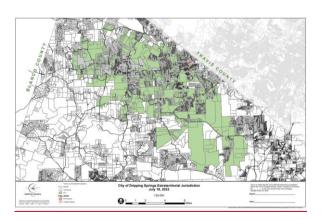

#### 1.1 Background

The City of Dripping Springs (the "City") is a Texas general law municipality incorporated in 1981, located 25 miles west of Austin, Texas. Dripping Springs has an unusually large Extra-Territorial Jurisdiction; with nearly 75,000 square acres the area expands from the city limits of Buda to Travis County and west of Austin. The Dripping Spring ETJ encompasses a majority of the northwestern half of Hays County. The City Limits and the City's ETJ are shown below in *Map Figure 1*.

Map Figure 1- City Limit and ETJ

Formatted: Not Expanded by / Condensed by

Dripping Springs TIRZ No. 1

Page 2 of 17