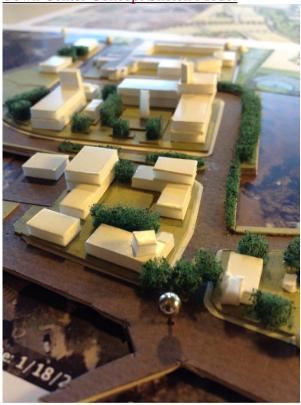

#### **Town Center Concept Sketch Model**

The City desires to maximize and preserve the taxable value of land and improvements in its ETJ and City Limits. Residents understand that maintaining their property values depends in no small part on high quality development within the City and the ETJ.

#### **Town Center:**

The Town Center Concept is the foundation of the TIRZ creation. The Town Center is the catalyst project that would spur new development downtown. The timing of the Town Center is important to all of the parties involved in the project. Due to rapid population growth, the city and county, library, and DSISD are allare looking for new facilities. The idea to co-locate the various entities into a shared facility is a cost effective way to design civic services. This project will include downtown parking, city hall site acquisition as a portion of the Town Center project and constructing a new civic building.

When creating a new town center in an existing historic environment, it's important to understand and respect the town's existing characteristics. Most importantly, implementation of the projects must be sensitive to the area in the newly created district.