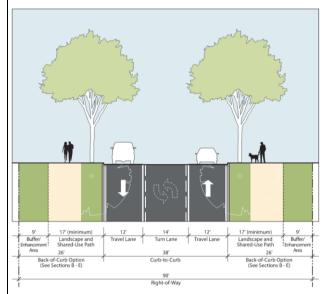

Dripping Springs TIRZ No. 1 Updated Final Project Plan - 2022

Page 6 of 17

stormwater conveyance and pedestrian sidewalks on both sides of the street all within the existing 50-foot Right of Way.

2 Lane Minor Arterial Divided with Center Turn Lane City of Dripping Springs - Transportation Master Plan