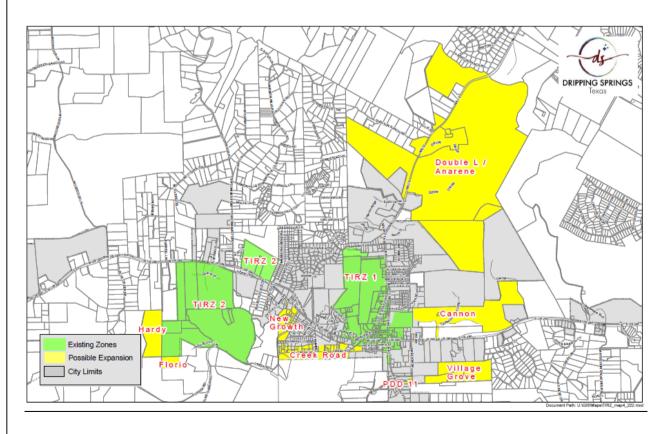

#### Potential Areas to Add to TIRZ:

Village Grove (for Civic Site project and tax base)
Additional lots in Bunker Ranch (for tax base)
Creek Road area (for Creek Road project)
Cannon East (for downtown projects and tax base)
PDD 11 (for projects and tax base)
New Growth (for Creek Road project and tax base)
Anarene (County only) (Transportation projects and tax base)

City Staff is looking for direction on whether to change, add, or remove any parcels or projects. The updated TIRZ Project Plans are attached and include all potential projects and parcels. The next TIRZ meeting is on October 17, 2022 where they will make their final recommendations and the items will be back on the October 18<sup>th</sup> City Council Agenda. Items to consider include: ordinances expanding the maps, Updated Project Plans, and an amended interlocal with the County.