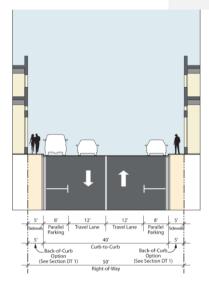

2 Lane Downtown Commercial Street with Parallel Parking City of Dripping Springs - Transportation Master Plan