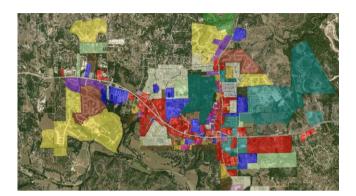

#### 3.2 Kind, Number and Location of Proposed Public Improvements (311.011(c)(2))

Proposed public improvements include drainage, roadways (including Old Fitzhugh Road and Creek Road), and various facilities. The majority of these improvements, including roadways, city hall as portion of Town Center, and parking, will be located in the City. Urban design components may also be within the City Limits. The map below indicates the probable location of the listed improvements; however, final alignments will be determined at the time of design. Public infrastructure improvements and civic facilities will be considered eligible projects anywhere within the Zone.

Dripping Springs TIRZ No. 1 Updated Final Project Plan - 2022 Map Figure 4-Location of Proposed Projects in TIRZ #1 and TIRZ #2.