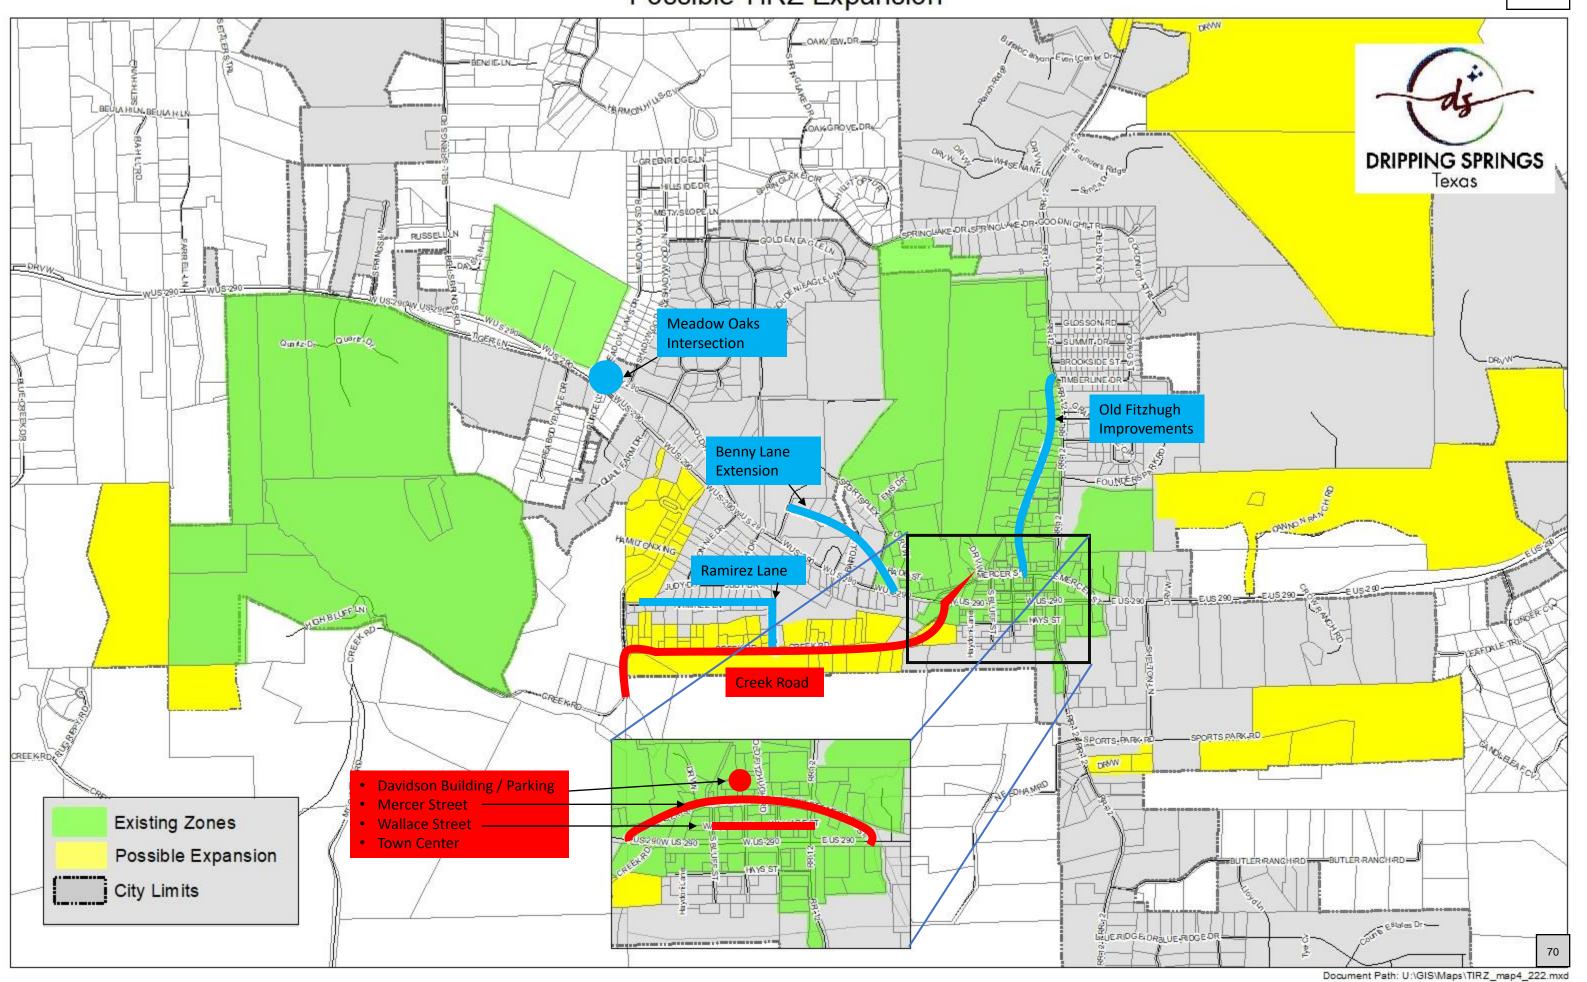

#### TIRZ Projects and Parcels - Staff Report

The TIRZ Board appointed a subcommittee to review whether to add parcels and projects to the two TIRZs. The subcommittee includes Commissioner Smith and Mayor Pro Tem Manassian. In addition the subcommittee includes: Michelle Fischer, Chad Gilpin, Howard Koontz, Keenan Smith, Aaron Reed, Laura Mueller

#### **Potential Projects to add:**

#### **Top Ranked Projects:**

Downtown Restrooms—TIRZ #1--\$300,000 (mens and womens and a family restroom—ours would be less because lower quality similar to Parks bathrooms)
Stephenson/Academy—TIRZ #1 (including parking lot improvements)
Village Grove Civic Site (Town Center)—New TIRZ or add to TIRZ #1
Creek Road: Drainage, Traffic Light, Street improvements – Expand TIRZ #2
Wallace Street: Drainage Study and Improvements—TIRZ #1 (including parking, sidewalk, pavement improvements)

#### Potential Areas to Add to TIRZ:

Village Grove (for Civic Site project and tax base)
Additional lots in Bunker Ranch (for tax base)
Creek Road area (for Creek Road project)
Cannon East (for downtown projects and tax base)
PDD 11 (for projects and tax base)
New Growth (for Creek Road project and tax base)
Anarene (County only) (Transportation projects and tax base)

City Staff is looking for direction on whether to change, add, or remove any parcels or projects. The updated TIRZ Project Plans are attached and include all potential projects and parcels. The next TIRZ meeting is on October 17, 2022 where they will make their final recommendations and the items will be back on the October 18<sup>th</sup> City Council Agenda. Items to consider include: ordinances expanding the maps, Updated Project Plans, and an amended interlocal with the County.